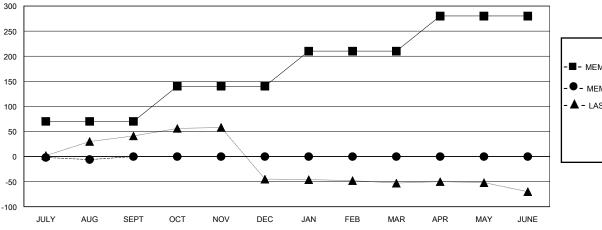

## GOALS AND ACTUAL MEMBERS CUMULATIVE

| <br>MEMBER | GROWTH | NET | GOAL |
|------------|--------|-----|------|
|            |        |     |      |

- ■ - MEMBER GROWTH ACTUAL

- ▲ - LAST YEAR MEMBERSHIP ACTUAL

## District 4 L2

Results as of: 8/31/2024

| GMT:      | LOCATION CALIFORNIA | GMT CA  |
|-----------|---------------------|---------|
| Calvi I . |                     | CIVITOR |

| Clubs                 |               |           | Members               |               |                       |                         |                                                    |
|-----------------------|---------------|-----------|-----------------------|---------------|-----------------------|-------------------------|----------------------------------------------------|
| RESULTS FOR 2024-2025 |               |           | RESULTS FOR 2024-2025 |               |                       |                         |                                                    |
| QUARTER               | NEW CLUB GOAL | NEW CLUBS | DROPPED CLUBS         | QUARTER MEMB  | ER GROWTH NET<br>GOAL | MEMBER GROWTH<br>ACTUAL | DROPPED<br>MEMBERS ACTUAL<br>(including transfers) |
| JULY/AUG/SEPT         | 1             | 0         | 1                     | JULY/AUG/SEPT | 70                    | 69                      | 51                                                 |
| OCT/NOV/DEC           | 0             | 0         | 0                     | OCT/NOV/DEC   | 70                    | 0                       | 0                                                  |
| JAN/FEB/MAR           | 1             | 0         | 0                     | JAN/FEB/MAR   | 70                    | 0                       | 0                                                  |
| APR/MAY/JUNE          | 1             | 0         | 0                     | APR/MAY/JUNE  | 70                    | 0                       | 0                                                  |