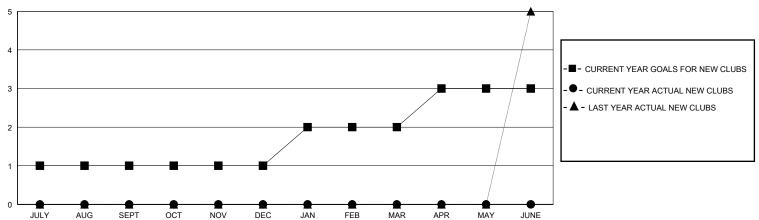

## GOALS AND ACTUAL NEW CLUBS CUMULATIVE

## District 4 L2

Results as of: 8/31/2024

| GMT:      | LOCATION CALIFORNIA | GMT CA  |
|-----------|---------------------|---------|
| Calvi I . |                     | CIVITOR |

| Clubs                 |               |           | Members               |               |                       |                         |                                                    |
|-----------------------|---------------|-----------|-----------------------|---------------|-----------------------|-------------------------|----------------------------------------------------|
| RESULTS FOR 2024-2025 |               |           | RESULTS FOR 2024-2025 |               |                       |                         |                                                    |
| QUARTER               | NEW CLUB GOAL | NEW CLUBS | DROPPED CLUBS         | QUARTER MEMB  | ER GROWTH NET<br>GOAL | MEMBER GROWTH<br>ACTUAL | DROPPED<br>MEMBERS ACTUAL<br>(including transfers) |
| JULY/AUG/SEPT         | 1             | 0         | 1                     | JULY/AUG/SEPT | 70                    | 69                      | 51                                                 |
| OCT/NOV/DEC           | 0             | 0         | 0                     | OCT/NOV/DEC   | 70                    | 0                       | 0                                                  |
| JAN/FEB/MAR           | 1             | 0         | 0                     | JAN/FEB/MAR   | 70                    | 0                       | 0                                                  |
| APR/MAY/JUNE          | 1             | 0         | 0                     | APR/MAY/JUNE  | 70                    | 0                       | 0                                                  |